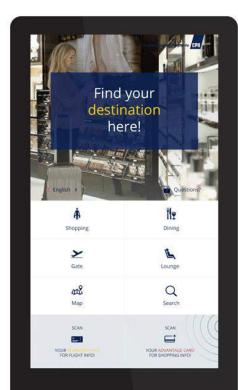

easier to attract new talent



Case: Kohl's

#### Solution

- Allow employees to navigate seamlessly from outside to inside
- Show estimated walking time
- Offer employees to search for their colleagues' desk number, meeting rooms, etc., to get the exact route



## Integrations

## Customized to meet your needs

Being an independent platform with open interfaces MapsIndoors can easily be combined with a great number of third party systems. This allows us to provide you with a solution that meets your specific requirements and needs.

- Facility management
- Queue management
- Product management in Retail
- Push marketing
- Geo marketing
- Parking lot management
- Timetables (flights/trains/Events)
- Google Calendar
- Asset tracking (Equipment sharing, fleet management and even people)





#### Architectural overview

MapsIndoors is a cloud-based Saas platform consisting of four elements:

- The MapsIndoors Cloud serves as the rocksolid backbone of the indoor navigation platform
- The MapsIndoors CMS is a single point of entry to edit and update your indoor maps and wayfinding platform
- The MapsIndoors Data API allows you to draw data from the other systems you're using, such as your queue management systems, booking systems, or content management system
- The MapsIndoors SDKs are used to build the indoor navigation solution whether you want to integrate it into your existing app or use our state-of-the-art MapsIndoors app





# MapsIndoors CMS

## Cloud-based maintenance

- Flexible and easy to manage
- Add, edit and control location based data
- Intuitively built and