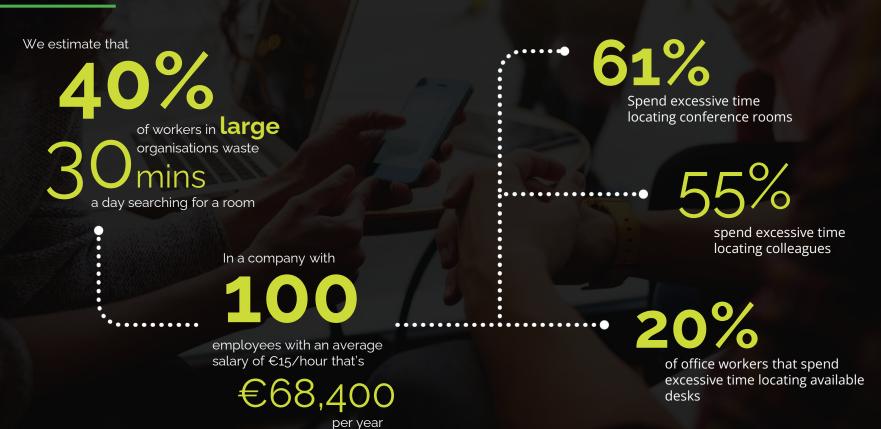

work remotely for at least half of the week leaving expensive office space unused
- #4 Productivity Office workers spend an average of 11 minutes on a project before they are interrupted and it takes an average of 25 minutes to get back to the point they were at before the interruptions



## The Solution

Indoor navigation is proven to stimulate employee experience and increase productivity by

- Reason #1 Providing employees and visitors with door-to-door wayfinding
- Reason #2 Relieving employees from the unnecessary stress from being lost, late, interrupted, or the like
- Reason #3 Empowering employees to see and locate available working areas quickly and easily
- Reason #4 Reducing interruptions and freeing up valuable resources



## How much is poor wayfinding costing your office?



## Case: Kohl's



#### KOHĽS

## The solution aims to

- Optimize employee resources and make headquarters easier to navigate
- Increase productivity and revenue
- Allow employees to search for colleagues desk numbers, meeting rooms, etc. and get the exact route
- **Easy overview** of available desks for new employees
- Improve employee satisfaction and make it easier to attract new talent



Case: Kohl's

#### Solution

- Allow employees to navigate seamlessly from outside to inside
- Show estimated walking time
- Offer employees to search for their colleagues' desk number, meeting rooms, etc., to get the exact route



## Integrations

## Customized to meet your needs

Being an independent platform with open interfaces MapsIndoors can easily be combined with a great number of third pa