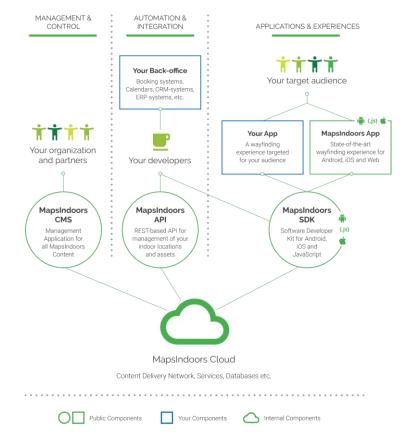

#### Architectural overview

MapsIndoors is a cloud-based Saas platform consisting of four elements:

- The MapsIndoors Cloud serves as the rocksolid backbone of the indoor navigation platform
- The MapsIndoors CMS is a single point of entry to edit and update your indoor maps and wayfinding platform
- The MapsIndoors Data API allows you to draw data from the other systems you're using, such as your queue management systems, booking systems, or content management system
- The MapsIndoors SDKs are used to build the indoor navigation solution whether you want to integrate it into your existing app or use our state-of-the-art MapsIndoors app