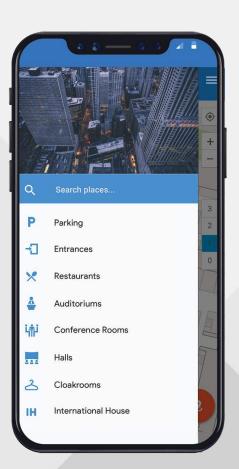

## The MapsPeople history





# We make the world more accessible by guiding you anywhere anytime



250+ innovative customers



We are located in Denmark and the US



A team of dedicated people ready to assist





# Indoor Navigation with MapsIndoors







## Challenges

- #1 Poor wayfinding Corporate offices are often hard to navigate for both employees and visitors
- #2 Stress Stress accounts for an estimated \$300 billion loss to companies in the U.S. each year
- #3 Unused desks 53% work remotely for at least half of the week leaving expensive office space unused
- #4 Productivity Office workers spend an average of 11 minutes on a project before they are interrupted and it takes an average of 25 minutes to get back to the point they were at before the interruptions



## The Solution

Indoor navigation is proven to stimulate employee experience and increase productivity by

- Reason #1 Providing employees and visitors with door-to-door wayfinding
- Reason #2 Relieving employees from the unnecessary stress from being lost, late, interr