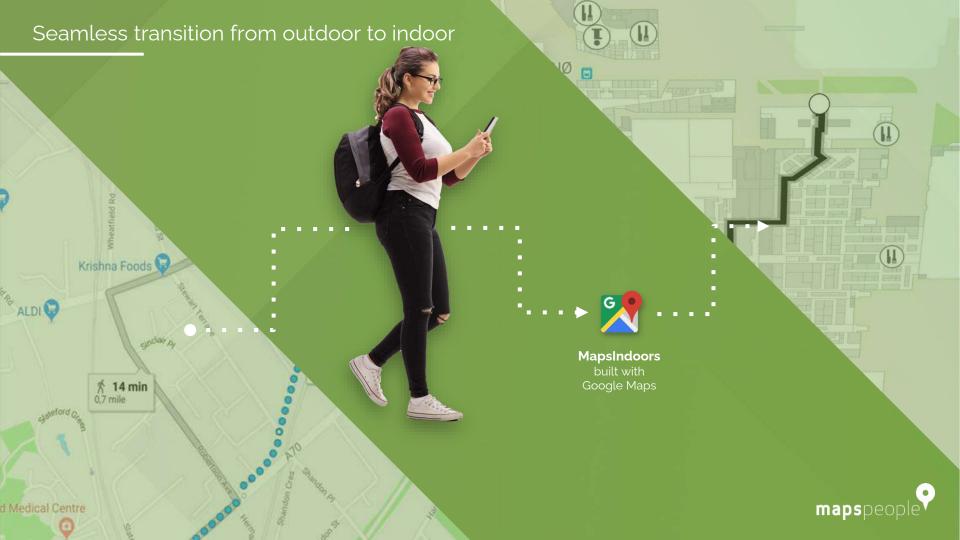

# Indoor Navigation with MapsIndoors

#### Solution

- Allow employees to navigate seamlessly from outside to inside
- Show estimated walking time
- Offer employees to search for their colleagues' desk number, meeting rooms, etc., to get the exact route