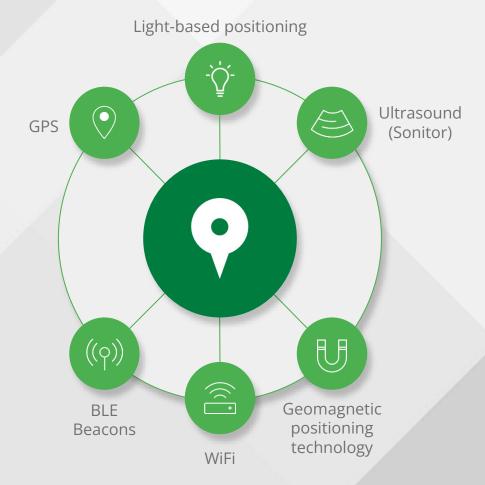

- The MapsIndoors Cloud serves as the rocksolid backbone of the indoor navigation platform
- The MapsIndoors CMS is a single point of entry to edit and update your indoor maps and wayfinding platform
- The MapsIndoors Data API allows you to draw data from the other systems you're using, such as your queue management systems, booking systems, or content management system
- The MapsIndoors SDKs are used to build the indoor navigation solution whether you want to integrate it into your existing app or use our state-of-the-art MapsIndoors app





# MapsIndoors CMS

## Cloud-based maintenance

- Flexible and easy to manage
- Add, edit and control location based data
- Intuitively built and does not require any programming skills
- Add photos to infoboxes/pages





# Positioning technologies





# Happy clients using MapsPeople services

| <i>LEGO</i> | SDU <b>∻</b>